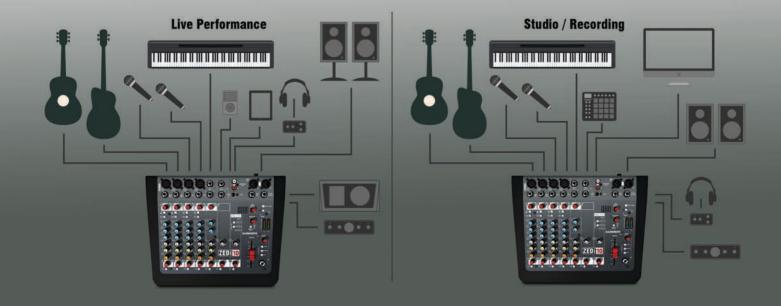

## 

L STEREO INPUTS USB MIC/ LINE INPUTS MAIN MIX XLR FLEXIBLE ON FADER MAIN DHTPHTS 8 LED 40v

10 Channel Mixer +4x4 USB Interface

ZEDi-10 combines the robustness and hands-on control of an analogue mixer with a high quality 4 x 4 USB interface, making it a perfect all-round choice for musicians, recording artists and venues. Whether it's bouncing ideas around at home, performing live or recording tracks to share on YouTube and Soundcloud, ZEDi-10 is a versatile companion for every step of the creative journey.

The studio quality, 24-bit / 96kHz, 4x4 USB interface makes it easy to capture stunning multitrack recordings direct from the mixer to a Mac or PC without the need for any extra equipment. Featuring the new GSPre boutique preamp design, developed from the revered GS-R24 studio recording console, the ZED boasts exceptionally low noise and massive headroom, with a signature analogue warmth and depth. Guitarists will be pleased to know that two of ZEDi-10's mono channels feature Guitar DI high impedance inputs, allowing guitars to be plugged straight into the mixer without the hassle and expense of carrying separate DI boxes.