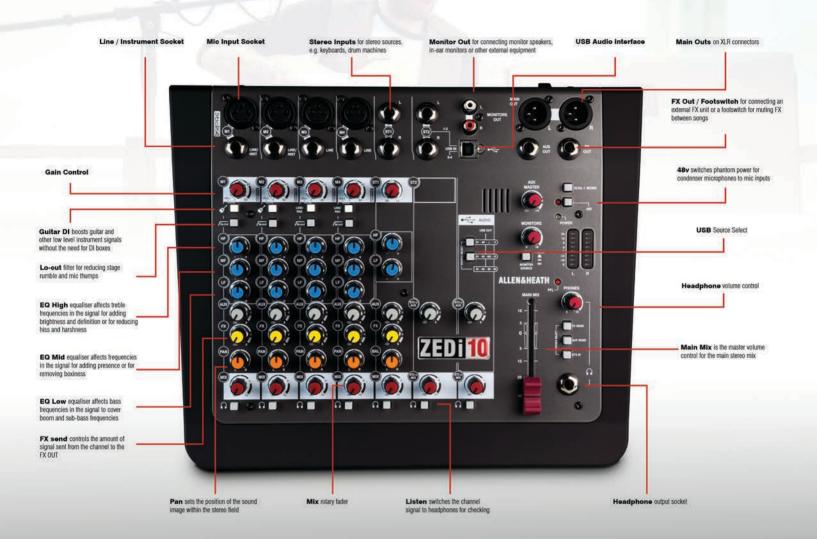

## 

L STEREO INPUTS USB MIC/ LINE INPUTS MAIN MIX XLR FLEXIBLE ON FADER MAIN DHTPHTS 8 LED 40v

10 Channel Mixer +4x4 USB Interface

ZEDi-10 combines the robustness and hands-on control of an analogue mixer with a high quality 4 x 4 USB interface, making it a perfect all-round choice for musicians, recording artists and venues. Whether it's bouncing ideas around at home, performing live or recording tracks to share on YouTube and Soundcloud, ZEDi-10 is a versatile companion for every step of the creative journey.

The studio quality, 24-bit / 96kHz, 4x4 USB interface makes it easy to capture stunning multitrack recordings direct from the mixer to a Mac or PC without the need for any extra equipment. Featuring the new GSPre boutique preamp design, developed from the revered GS-R24 studio recording console, the ZED boasts exceptionally low noise and massive headroom, with a signature analogue warmth and depth. Guitarists will be pleased to know that two of ZEDi-10's mono channels feature Guitar DI high impedance inputs, allowing guitars to be plugged straight into the mixer without the hassle and expense of carrying separate DI boxes.